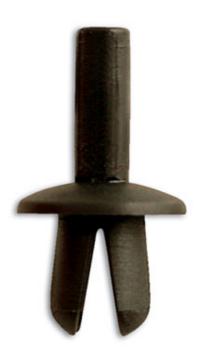

## Drive Rivet - for Mercedes-Benz, Peugeot, Volvo 50pc

A pack of 50 drive rivets for Mercedes-Benz, Peugeot and Volvo vehicles. Plastic drive rivets manufactured in nylon, which are an original manufacturer replacement trim clip.

## **Additional Information**

- Dimensions (head dia. x length): 10.0mm x 7.0mm; to fit hole size: 5.0mm.
- Equivalent to OEM A0009903492 (Mercedes-Benz), 7903072116 (Peugeot), 947098 (Volvo).
- · Colour: black; material: nylon.
- Included in trim clip assortment for Citroen Peugeot, Part No. 36035 & for Volvo, Part No. 36042. Also included in drive rivet assortment, Part No. 36041.
- · Also suitable for general use on many vehicle marques.